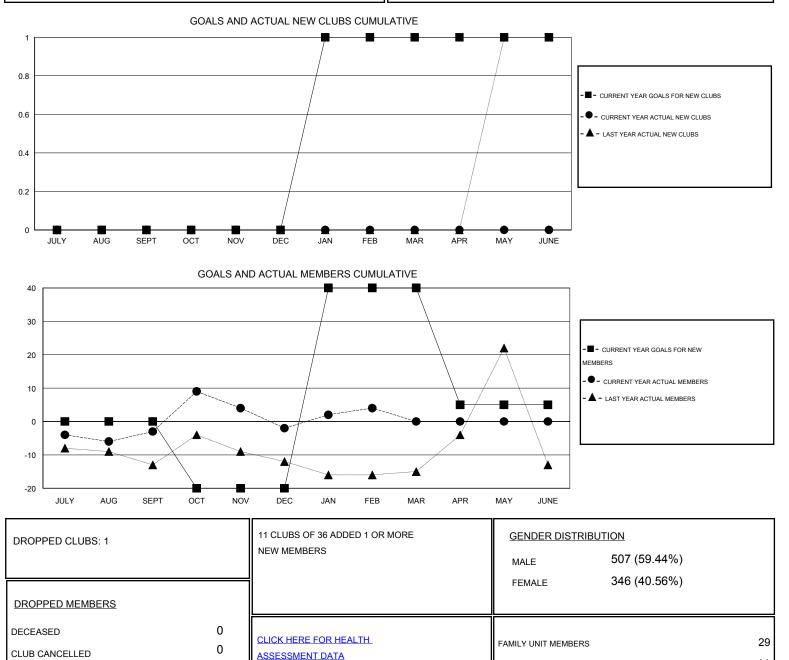

## Ton Soeters GMT.

| GMT: Ton Sc           | peters           | LOCATION TURKEY |                  |                  |                       |                    |                                     |                    | GMT CA 4         |
|-----------------------|------------------|-----------------|------------------|------------------|-----------------------|--------------------|-------------------------------------|--------------------|------------------|
| Clubs                 |                  |                 |                  |                  | Members               |                    |                                     |                    |                  |
| RESULTS FOR 2015-2016 |                  |                 |                  |                  | RESULTS FOR 2015-2016 |                    |                                     |                    |                  |
| QUARTER               | NEW CLUB<br>GOAL | NEW CLUBS       | DROPPED<br>CLUBS | NET<br>GAIN/LOSS | QUARTER               | NEW MEMBER<br>GOAL | CHARTER AND<br>NEW MEMBERS<br>ADDED | DROPPED<br>MEMBERS | NET<br>GAIN/LOSS |
| JULY/AUG/SEPT         | 0                | 0               | 0                | 0                | JULY/AUG/SEPT         | 0                  | 4                                   | 7                  | -3               |
| OCT/NOV/DEC           | 0                | 0               | 1                | -1               | OCT/NOV/DEC           | -20                | 17                                  | 16                 | 1                |
| JAN/FEB/MAR           | 1                | 0               | 0                | 0                | JAN/FEB/MAR           | 60                 | 11                                  | 5                  | 6                |
| APR/MAY/JUNE          | 0                | 0               | 0                | 0                | APR/MAY/JUNE          | -35                | 0                                   | 0                  | 0                |